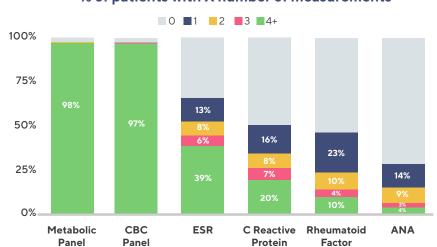

work of US health systems



Multi-site network protocol aggregating cohorts for a range of therapeutic areas



Geographically and demographically diverse population consented for Life Sciences re-contact



World class analytical capabilities and a dedicated in-house Translational Research team

# The power of Exome+® to drive drug discovery and preclinical research



Target Identification and Validation



New Biomarker Discovery



Understanding Disease Mechanism

#### Research-ready linked clinico-genomic cohort of I&I conditions

## **15.6 years**

on average of longitudinal patient history

### ~13K

clinico-genomic records of I&I patients

#### 15

conditions with at least 100 diagnosed patients

#### % of Patients by Age Range



#### % of patients with X number of measurements



#### Major conditions analyzed include:

Lupus, Psoriasis, Rheumatoid Arthritis, Multiple Sclerosis, Crohn's Disease, Ulcerative Colitis, Hashimoto's and many more!